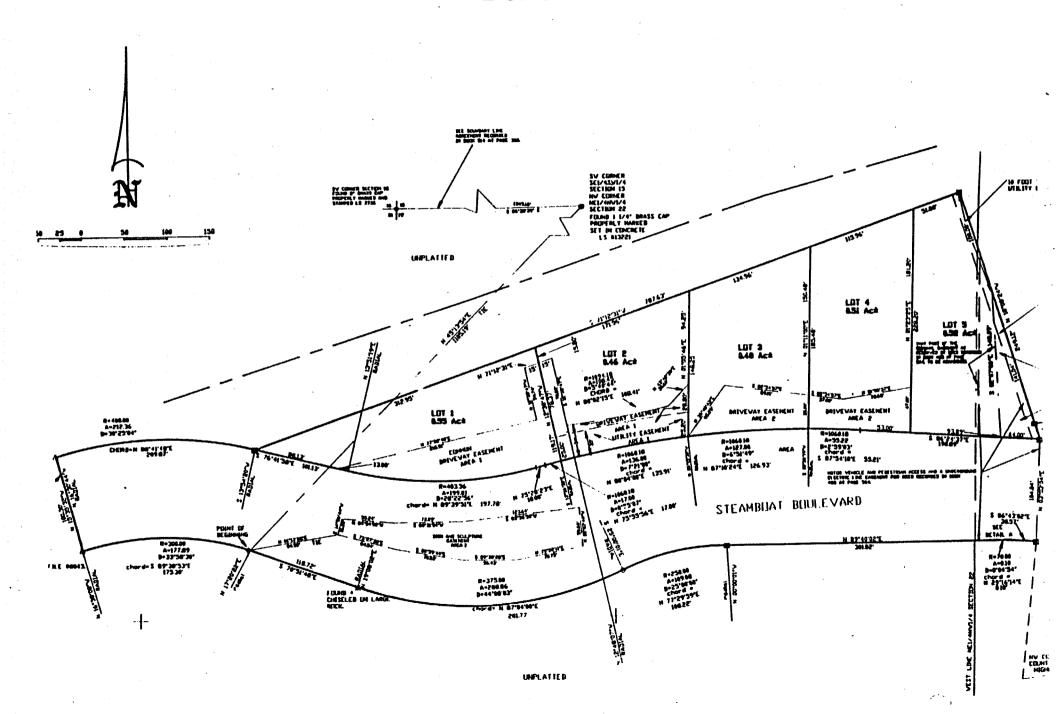

## Routt County and Steamboat Springs 2002 Subdivision Plat Maps

The Sanctuary Filing 1

P.O. Box 775103 • 625 South Lincoln Ave., #202 Steamboat Springs, Colorado 80477 Office: 970.879.4663 • Fax: 970.879.1031

THE SANCTUARY - FILING NO. 1 2 OF 3

THE SANCTUARY - FILING NO. 1 3 OF 3