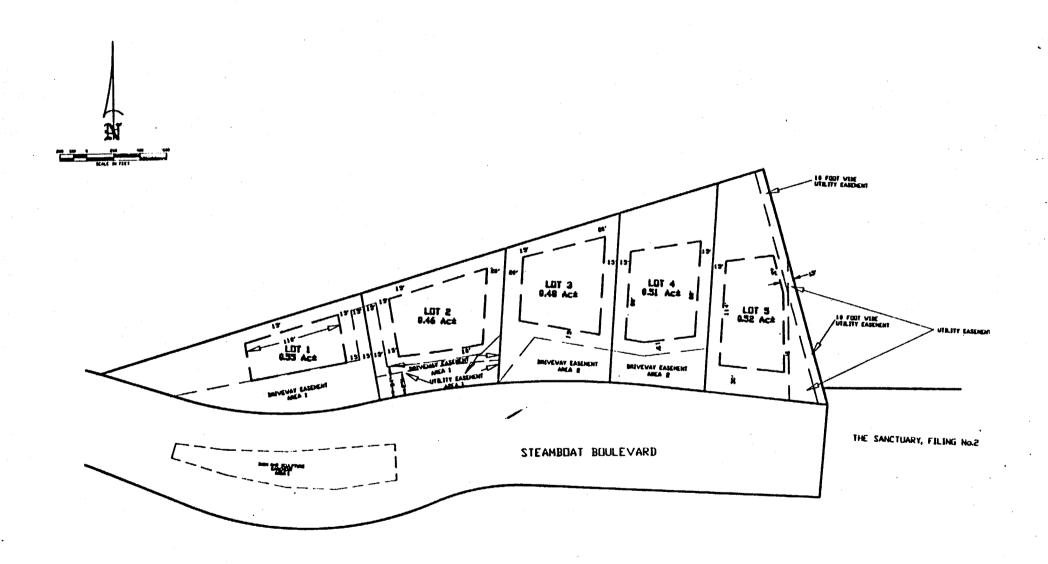

## Routt County and Steamboat Springs 2002 Subdivision Plat Maps

The Sanctuary Filing 1

P.O. Box 775103 • 625 South Lincoln Ave., #202 Steamboat Springs, Colorado 80477 Office: 970.879.4663 • Fax: 970.879.1031

THE SANCTUARY - FILING NO. 1 2 OF 3

THE SANCTUARY - FILING NO. 1 3 OF 3