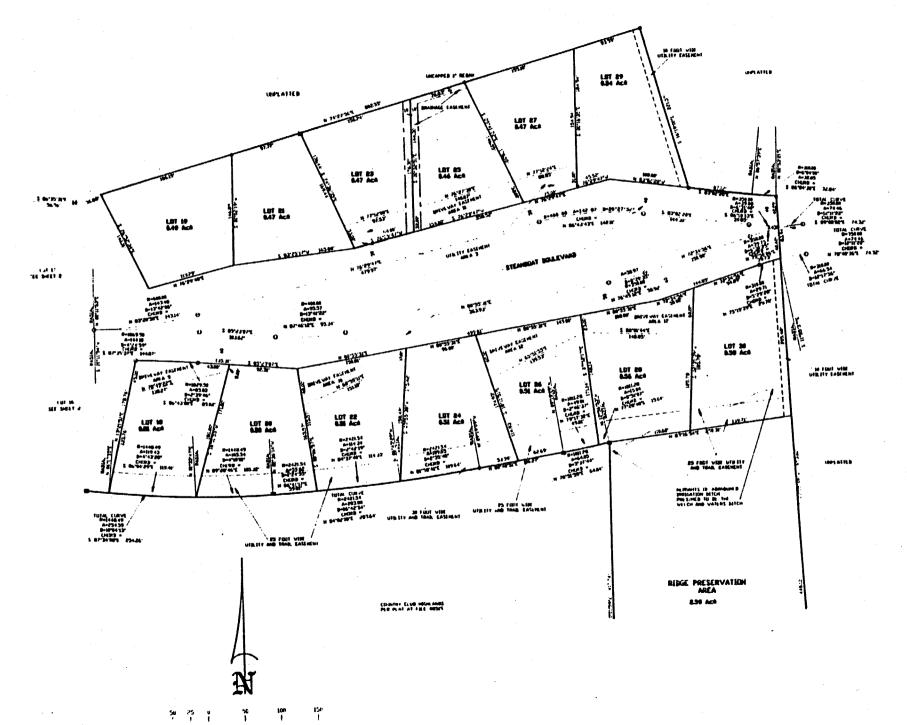

**Steamboat Springs Board of Realtors, Inc.** 

REALKOR

## Routt County and Steamboat Springs 2002 Subdivision Plat Maps

The Sanctuary Filing 2

P.O. Box 775103 • 625 South Lincoln Ave., #202 Steamboat Springs, Colorado 80477 Office: 970.879.4663 • Fax: 970.879.1031 www.ssbr.org

Disclaimer: The Plat Maps contained herein are deemed reliable but not guaranteed. The Steamboat Springs Board of Realtors, individual real estate companies and their agents make no representation as to their accuracy or completeness. The Plats have been altered and abbreviated for Realtors and their client use as an aid in real estate sales. Some Plat Maps or Re-Plats may have been omitted. The original and complete Plats may be obtained from Routt County.

THE SANCTUARY - FILING NO. 2 3 OF 5



## THE SANCTUARY - FILING NO. 2 4 OF 5



## THE SANCTUARY -FILING NO. 2 5 OF 5





.