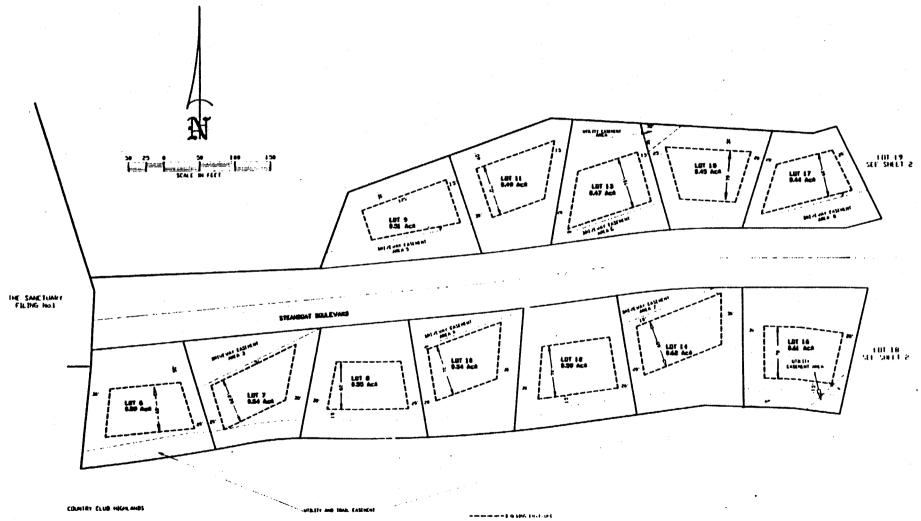

of Realtors, Inc.** 

REALKOR

## Routt County and Steamboat Springs 2002 Subdivision Plat Maps

The Sanctuary Filing 2

P.O. Box 775103 • 625 South Lincoln Ave., #202 Steamboat Springs, Colorado 80477 Office: 970.879.4663 • Fax: 970.879.1031 www.ssbr.org

Disclaimer: The Plat Maps contained herein are deemed reliable but not guaranteed. The Steamboat Springs Board of Realtors, individual real estate companies and their agents make no representation as to their accuracy or completeness. The Plats have been altered and abbreviated for Realtors and their client use as an aid in real estate sales. Some Plat Maps or Re-Plats may have been omitted. The original and complete Plats may be obtained from Routt County.

THE SANCTUARY - FILING NO. 2 3 OF 5



## THE SANCTUARY - FILING NO. 2 4 OF 5



## THE SANCTUARY -FILING NO. 2 5 OF 5





.