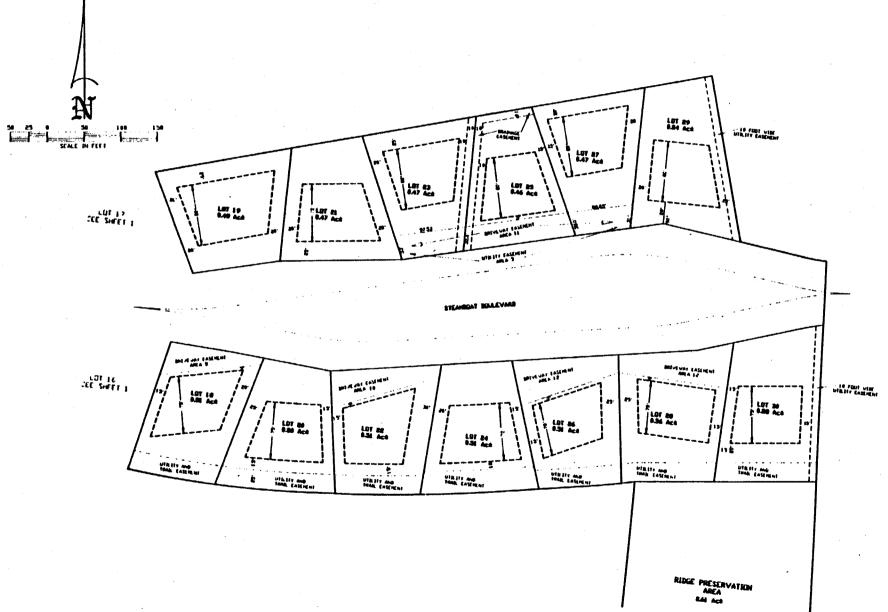

County and Steamboat Springs 2002 Subdivision Plat Maps

The Sanctuary Filing 2

P.O. Box 775103 • 625 South Lincoln Ave., #202 Steamboat Springs, Colorado 80477 Office: 970.879.4663 • Fax: 970.879.1031 www.ssbr.org

Disclaimer: The Plat Maps contained herein are deemed reliable but not guaranteed. The Steamboat Springs Board of Realtors, individual real estate companies and their agents make no representation as to their accuracy or completeness. The Plats have been altered and abbreviated for Realtors and their client use as an aid in real estate sales. Some Plat Maps or Re-Plats may have been omitted. The original and complete Plats may be obtained from Routt County.

THE SANCTUARY - FILING NO. 2 3 OF 5



## THE SANCTUARY - FILING NO. 2 4 OF 5



## THE SANCTUARY -FILING NO. 2 5 OF 5





.