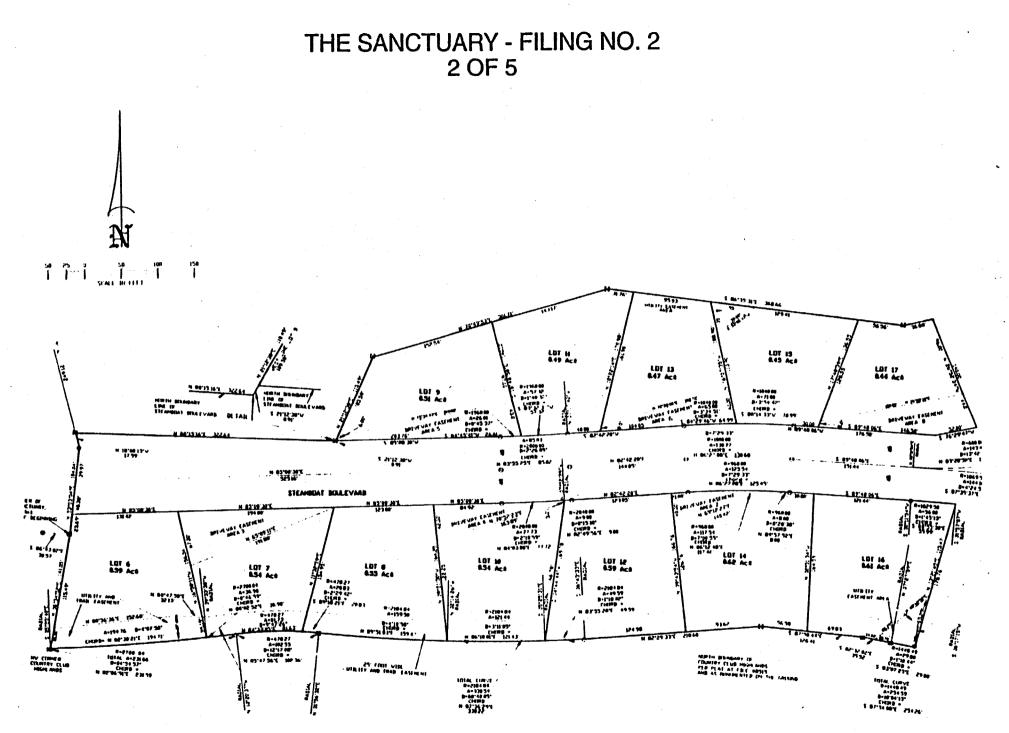

unty and Steamboat Springs 2002 Subdivision Plat Maps

The Sanctuary Filing 2

P.O. Box 775103 • 625 South Lincoln Ave., #202 Steamboat Springs, Colorado 80477 Office: 970.879.4663 • Fax: 970.879.1031 www.ssbr.org

Disclaimer: The Plat Maps contained herein are deemed reliable but not guaranteed. The Steamboat Springs Board of Realtors, individual real estate companies and their agents make no representation as to their accuracy or completeness. The Plats have been altered and abbreviated for Realtors and their client use as an aid in real estate sales. Some Plat Maps or Re-Plats may have been omitted. The original and complete Plats may be obtained from Routt County.

THE SANCTUARY - FILING NO. 2 3 OF 5



## THE SANCTUARY - FILING NO. 2 4 OF 5



## THE SANCTUARY -FILING NO. 2 5 OF 5





.