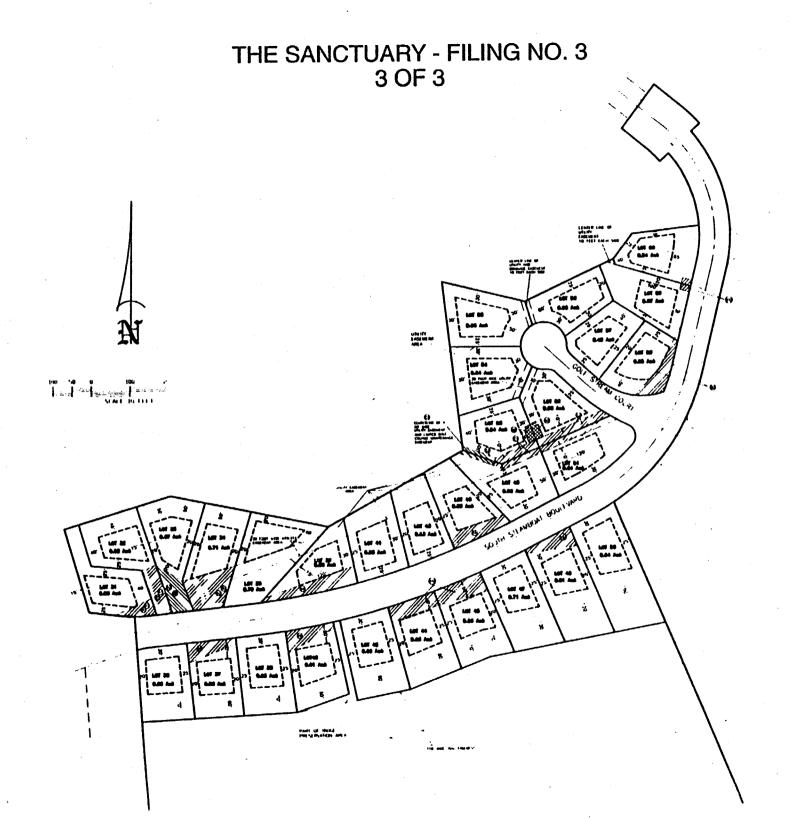

## Routt County and Steamboat Springs 2002 Subdivision Plat Maps

The Sanctuary Filing 3

P.O. Box 775103 • 625 South Lincoln Ave., #202 Steamboat Springs, Colorado 80477 Office: 970.879.4663 • Fax: 970.879.1031