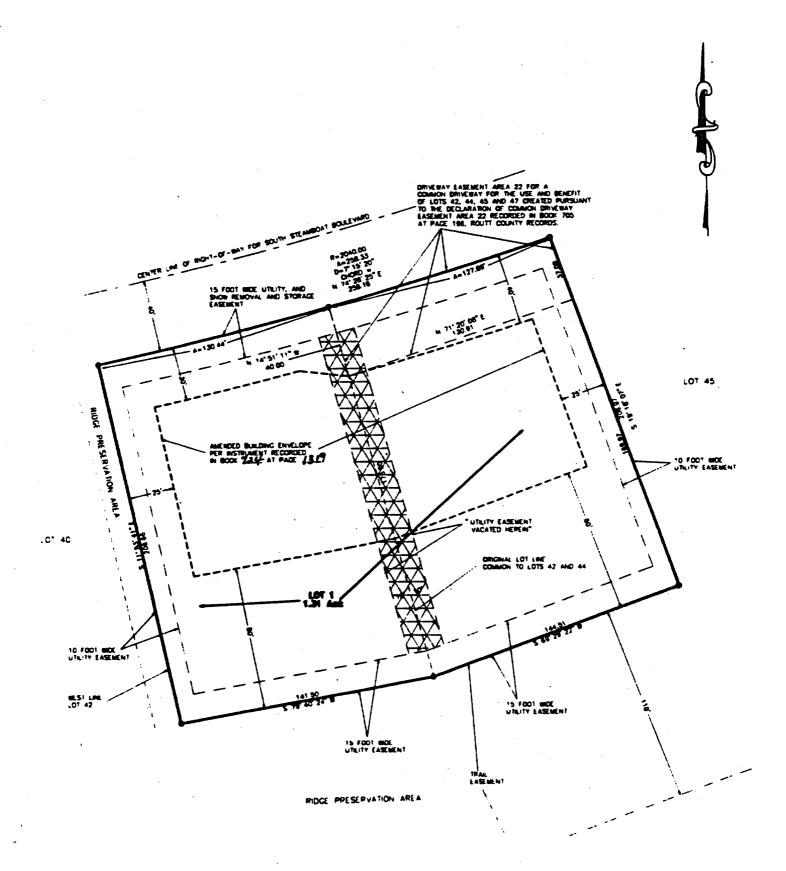

Steamboat Springs Board of Realtors, Inc.



## Routt County and Steamboat Springs 2002 Subdivision Plat Maps

The Sanctuary Filing 3

P.O. Box 775103 • 625 South Lincoln Ave., #202 Steamboat Springs, Colorado 80477 Office: 970.879.4663 • Fax: 970.879.1031

www.ssbr.org

Disclaimer: The Plat Maps contained herein are deemed reliable but not guaranteed. The Steamboat Springs Board of Realtors, individual real estate companies and their agents make no representation as to their accuracy or completeness. The Plats have been altered and abbreviated for Realtors and their client use as an aid in real estate sales. Some Plat Maps or Re-Plats may have been omitted. The original and complete Plats may be obtained from Routt County.





## REPLATE LOTS 42 & 44 SANCTUARY FILING 3