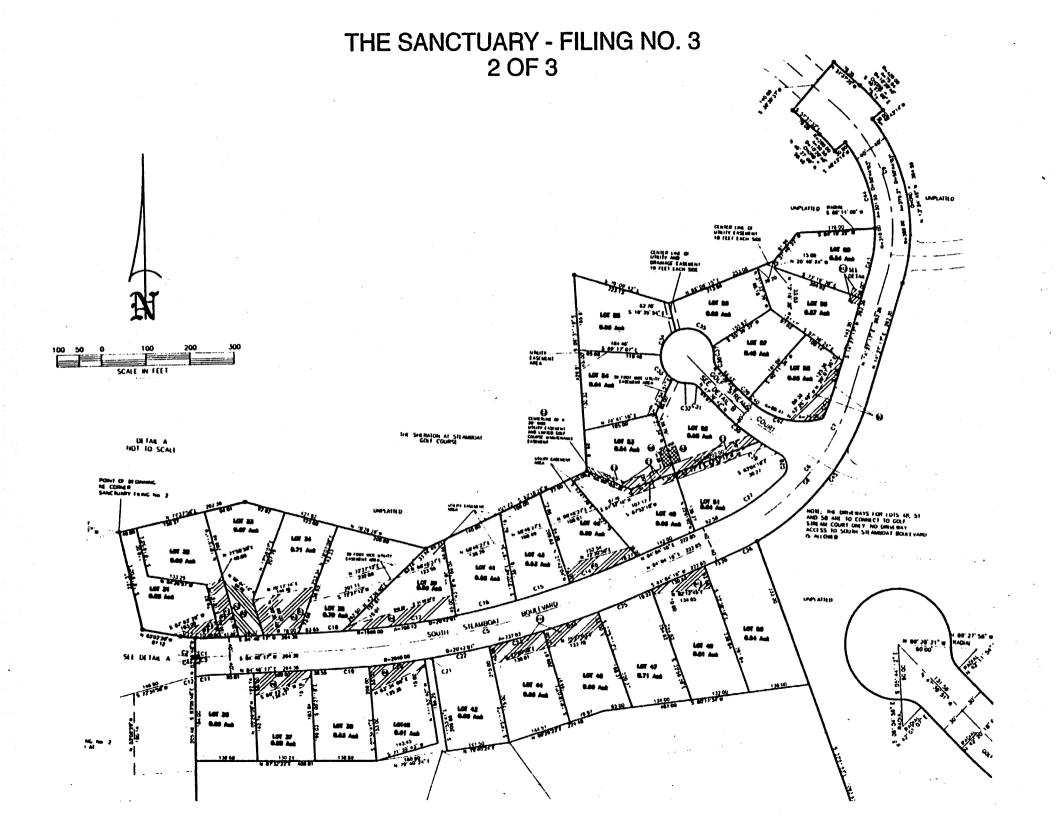

## Routt County and Steamboat Springs 2002 Subdivision Plat Maps

The Sanctuary Filing 3

P.O. Box 775103 • 625 South Lincoln Ave., #202 Steamboat Springs, Colorado 80477 Office: 970.879.4663 • Fax: 970.879.1031