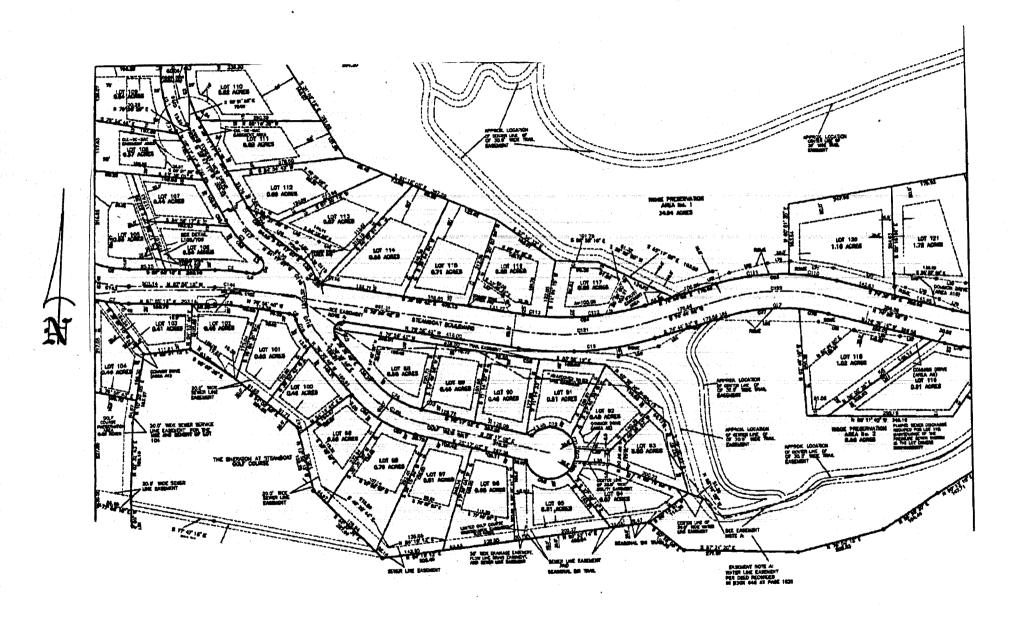

## Routt County and Steamboat Springs 2002 Subdivision Plat Maps

The Sanctuary Filing 5

P.O. Box 775103 • 625 South Lincoln Ave., #202 Steamboat Springs, Colorado 80477 Office: 970.879.4663 • Fax: 970.879.1031

THE SANCTUARY FILING 5 1 OF 2